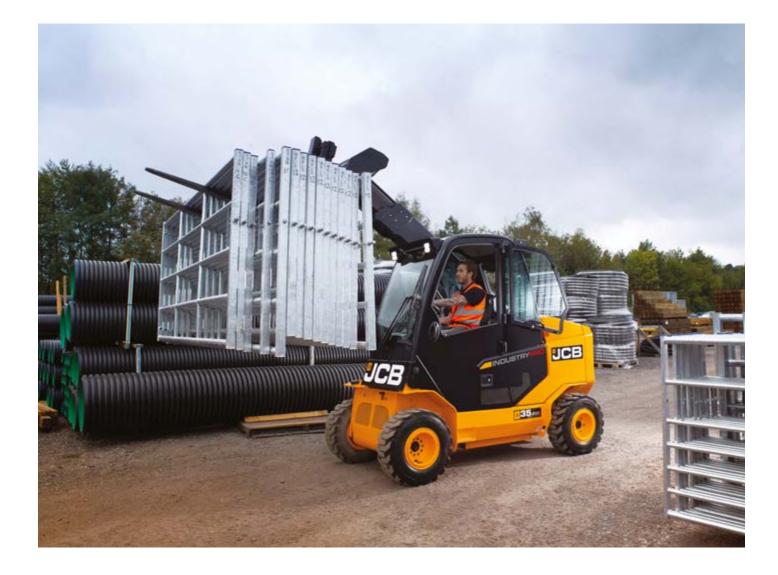

# **REACH FOR GREATER VERSATILITY.**

Four wheel drive delivers four tonnes of tractive effort, to support bucket work, travelling over rough ground and up to 21% gradients.

# **REACH FOR GREATER EFFICIENCY.**

The JCB Teletruk's unique boom enables the operator to reach into the second or third row of materials improving efficiency and safety.