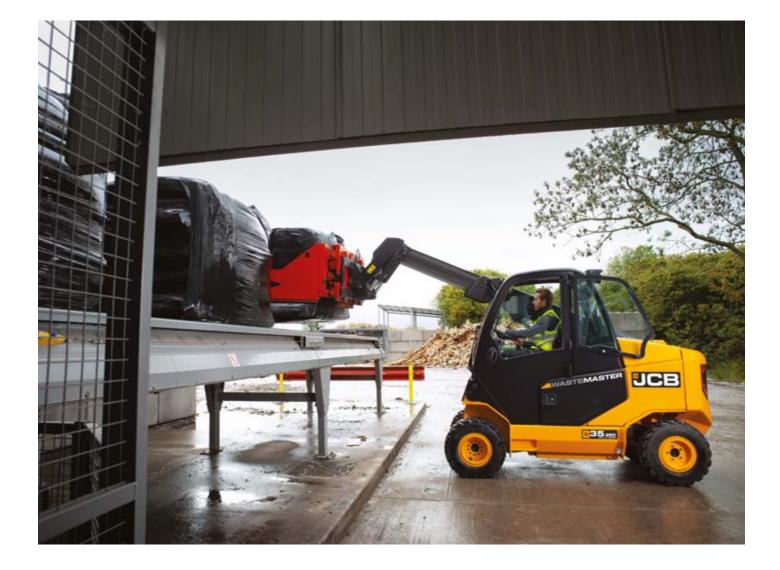

## SPACE SAVING

Save 70m<sup>2</sup> of space per truck with single side loading. Unique forward reach allows you to load and unload trucks from one side in indoor and outdoor environments, saving valuable space, time and money.

# **REACH FOR GREATER EFFICIENCY.**

The JCB Teletruk's unique boom enables the operator to reach into the second or third row of materials improving efficiency and safety.

#### **COMPLETE VISIBILITY**

The Teletruk's unique side-mounted boom design provides unrivalled 360° visibility for the operator.