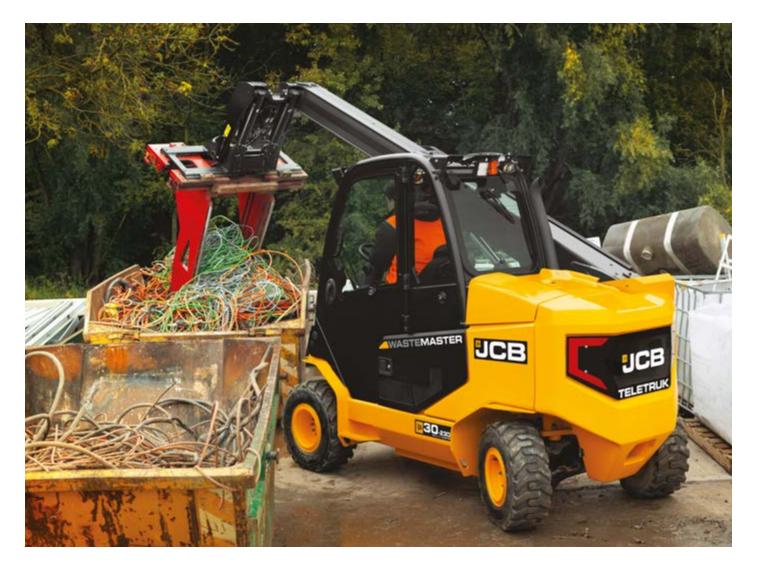

# **REACH FOR GREATER EFFICIENCY.**

The JCB Teletruk's unique boom enables the operator to reach into the second or third row of materials improving efficiency and safety.

#### **COMPLETE VISIBILITY**

The Teletruk's unique side-mounted boom design provides unrivalled 360° visibility for the operator.

#### **UNIQUE BENEFITS**

One hundred and eleven degrees of carriage rotation makes handling goods easier and safer.