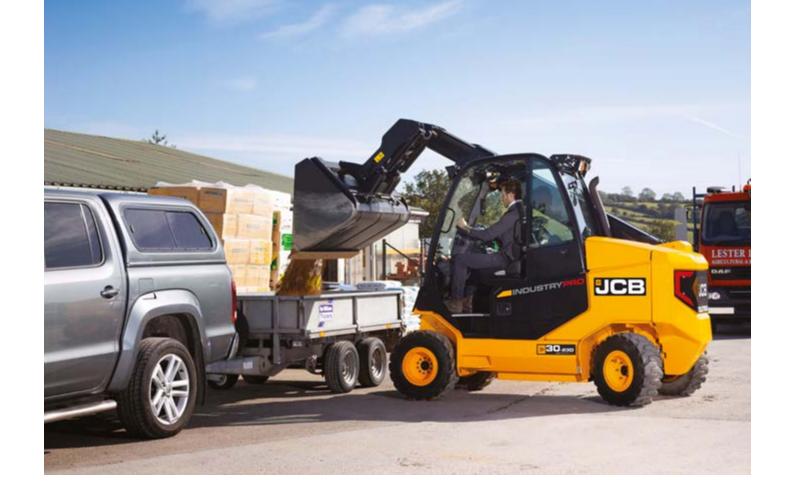

# **REACH FOR GREATER VERSATILITY.**

Four wheel drive delivers four tonnes of tractive effort, to support bucket work, travelling over rough ground and up to 21% gradients.

#### **UNIQUE BENEFITS**

One hundred and eleven degrees of carriage rotation makes handling goods easier and safer.