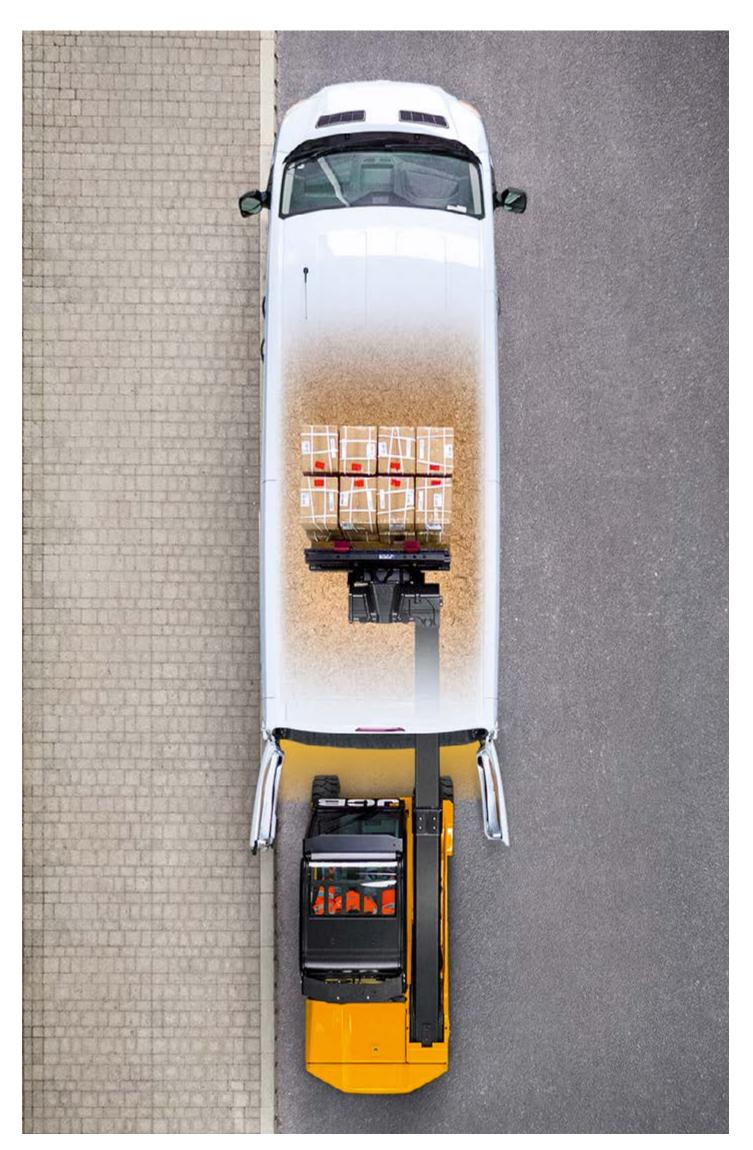

## SPACE SAVING

Save 70m<sup>2</sup> of space per truck with single side loading. Unique forward reach allows you to load and unload trucks from one side in indoor and outdoor environments, saving valuable space, time and money.

# **REACH FOR GREATER EFFICIENCY.**

The JCB Teletruk's unique boom enables the operator to reach into the second or third row of materials improving efficiency and safety.

#### **COMPLETE VISIBILITY**

The Teletruk's unique side-mounted boom design provides unrivalled 360° visibility for the operator.