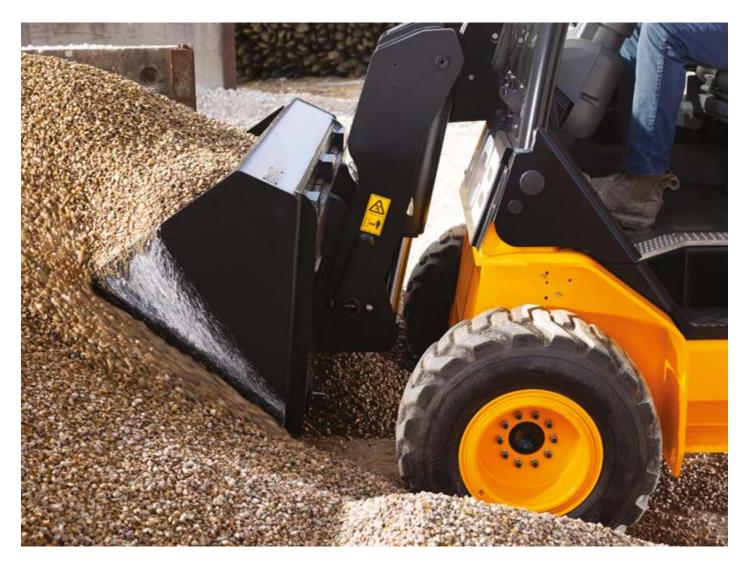

# **REACH FOR GREATER VERSATILITY.**

Four wheel drive delivers four tonnes of tractive effort, to support bucket work, travelling over rough ground and up to 21% gradients.