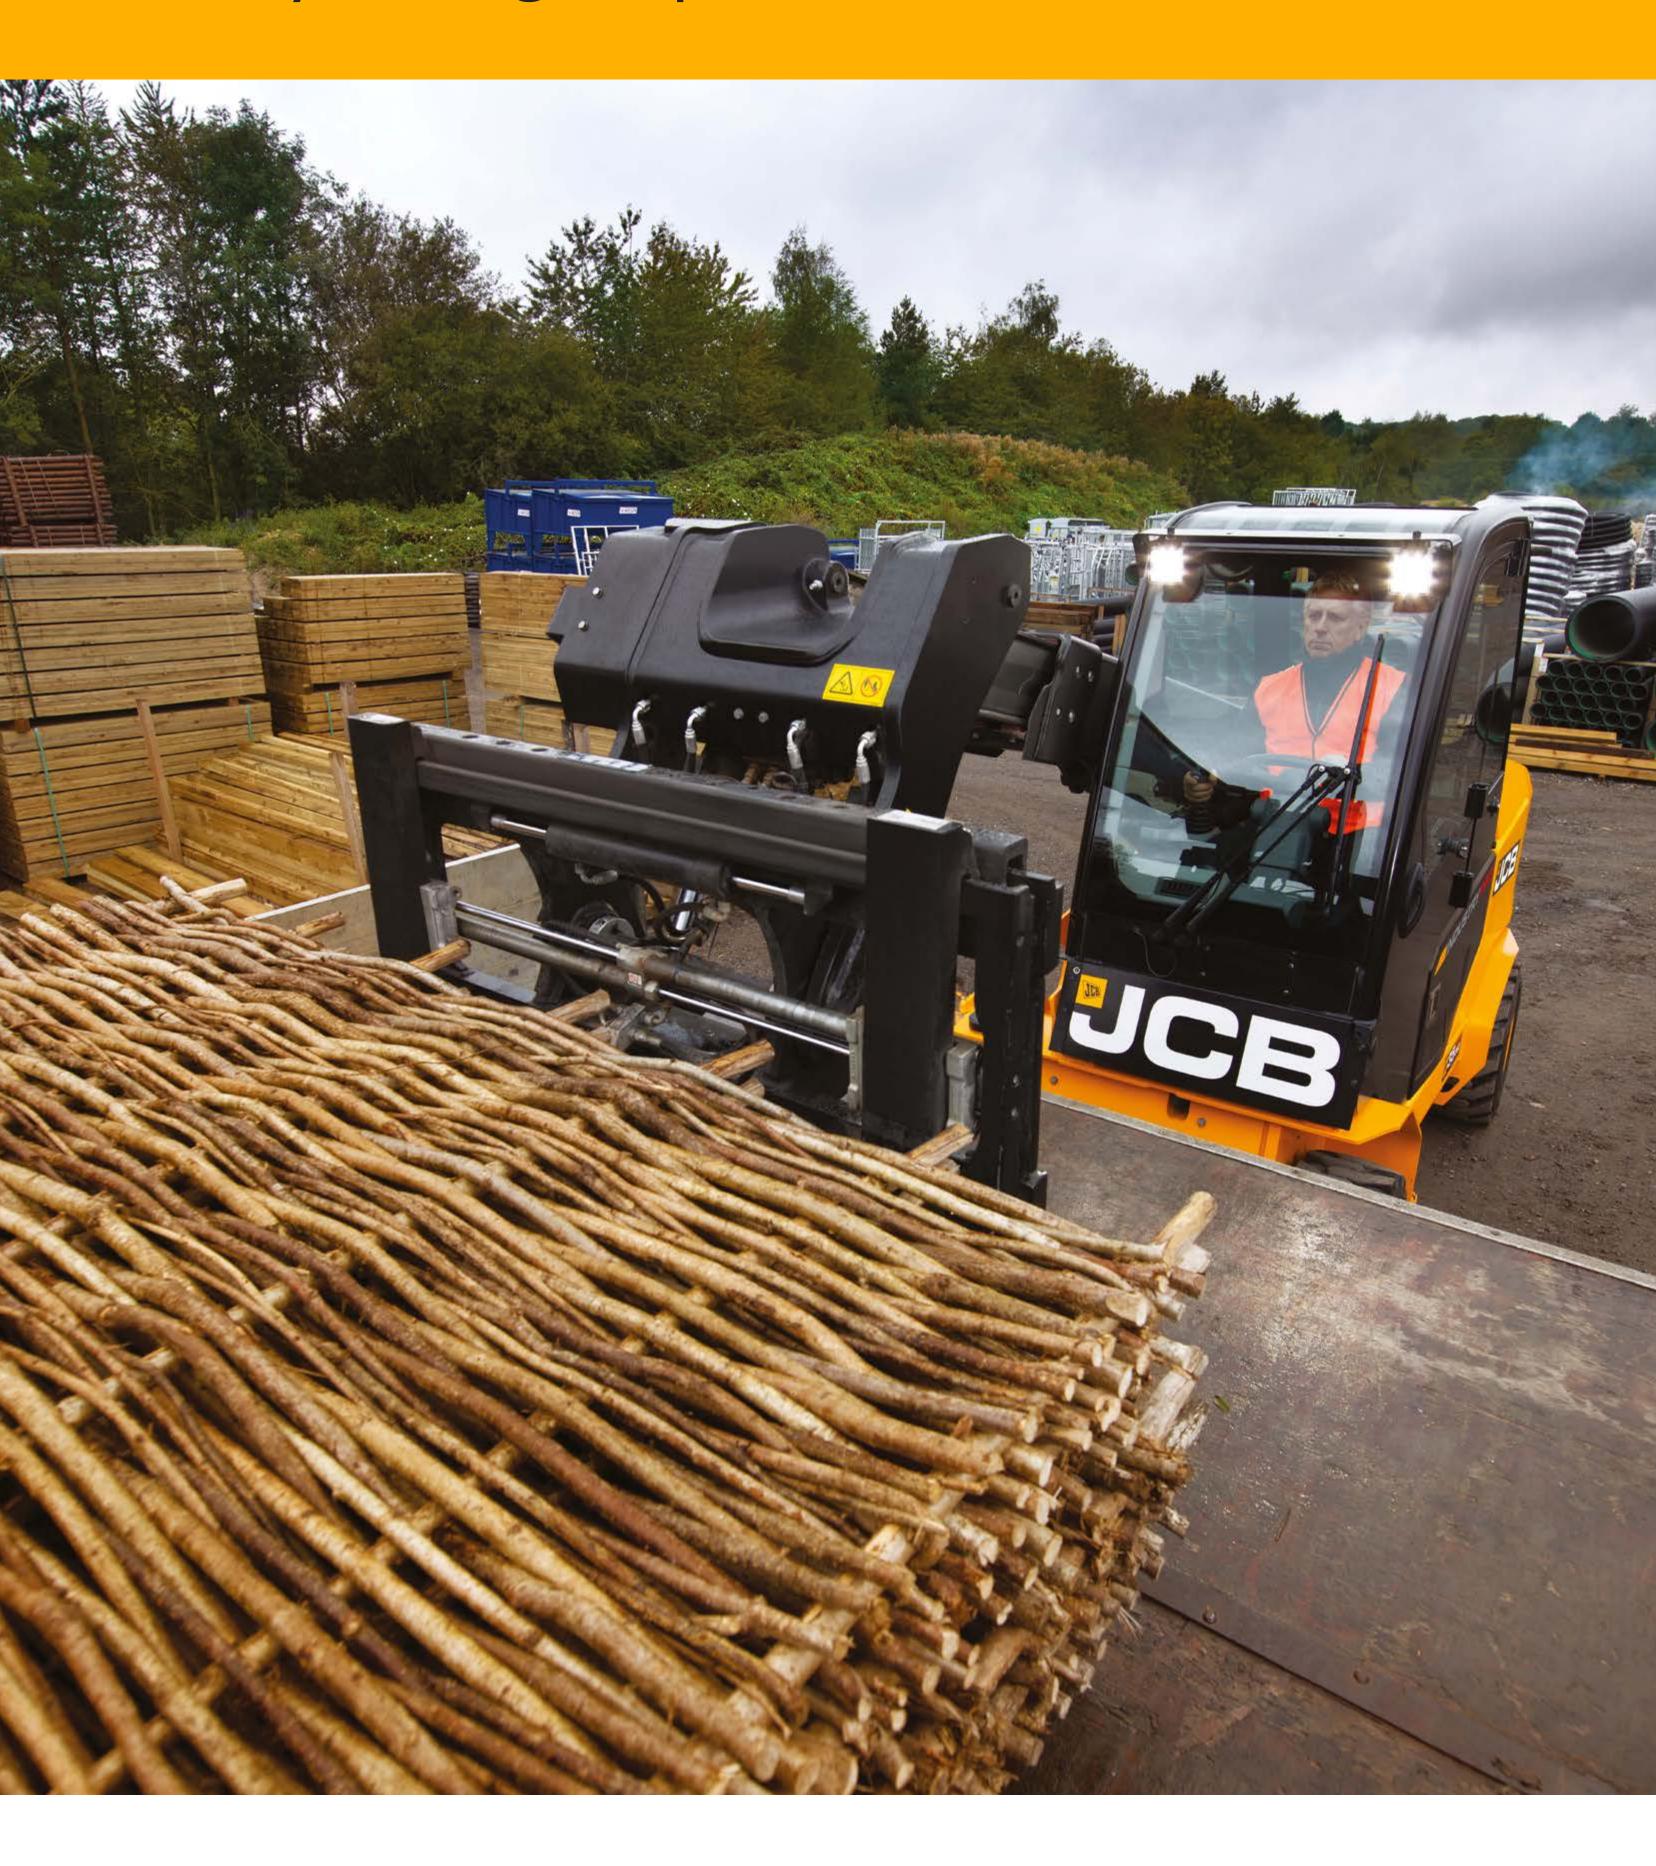

# **REACH FOR GREATER EFFICIENCY.**

The JCB Teletruk's unique boom enables the operator to reach into the second or third row of materials improving efficiency and safety.

#### **COMPLETE VISIBILITY**

The Teletruk's unique side-mounted boom design provides unrivalled 360° visibility for the operator.

#### **UNIQUE BENEFITS**

One hundred and eleven degrees of carriage rotation makes handling goods easier and safer.