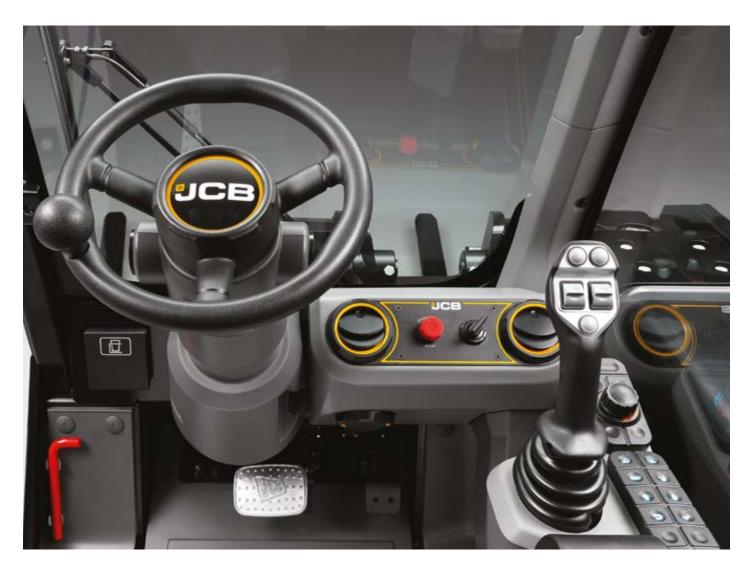

# **REACH FOR GREATER COMFORT.**

The JCB CommandPlus cab ensures superior operator comfort, enabling you to gain maximum productivity from this uniquely versatile machine.

A fully proportional single lever joystick, gives operators full control when lifting and lowering materials.