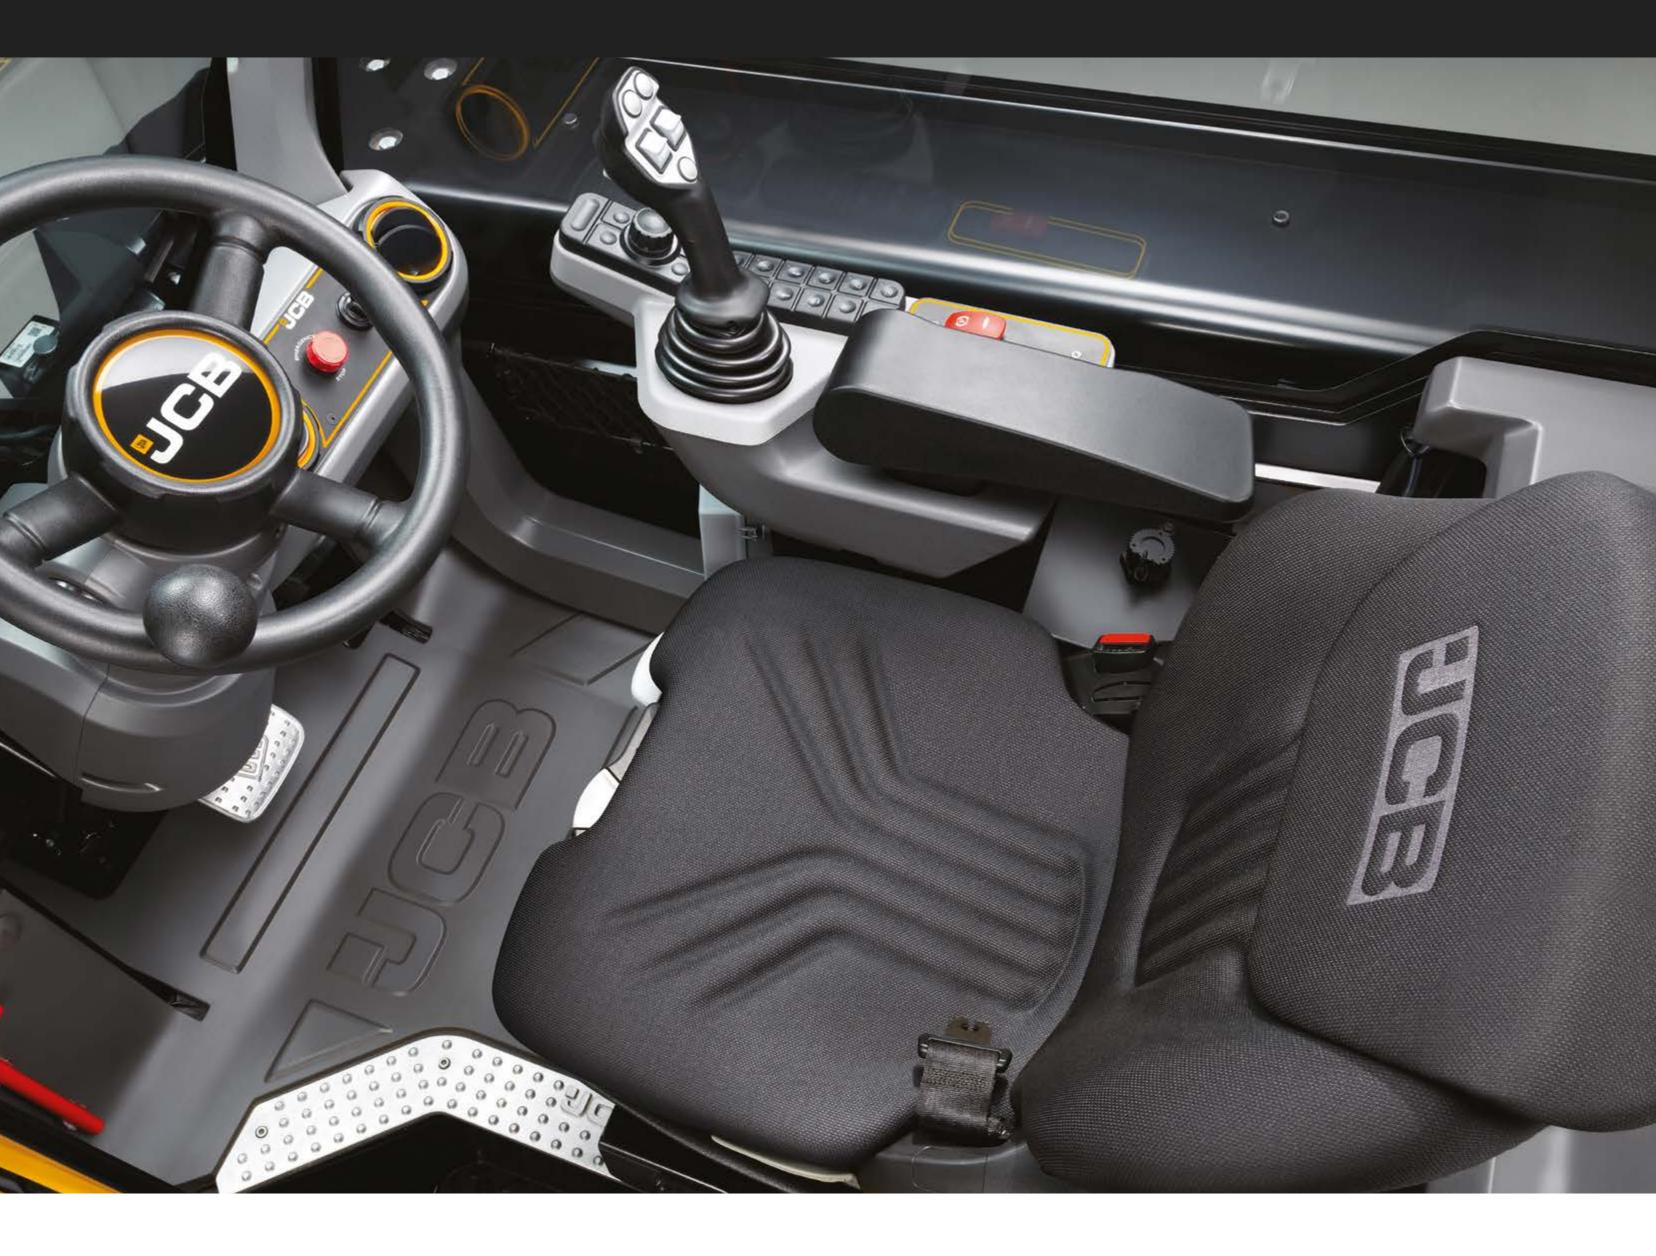

# **REACH FOR GREATER COMFORT.**

The JCB CommandPlus cab ensures superior operator comfort, enabling you to gain maximum productivity from this uniquely versatile machine.

A fully proportional single lever joystick, gives operators full control when lifting and lowering materials.