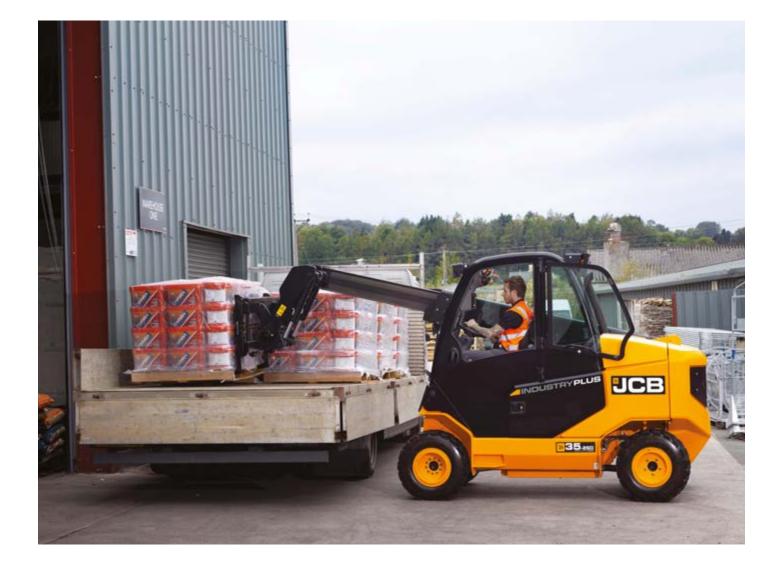

## THE JCB TELETRUK PROVIDES UNRIVALLED FORWARD VISIBILITY, FORWARD REACH

### AND LARGE LIFT CAPACITY.