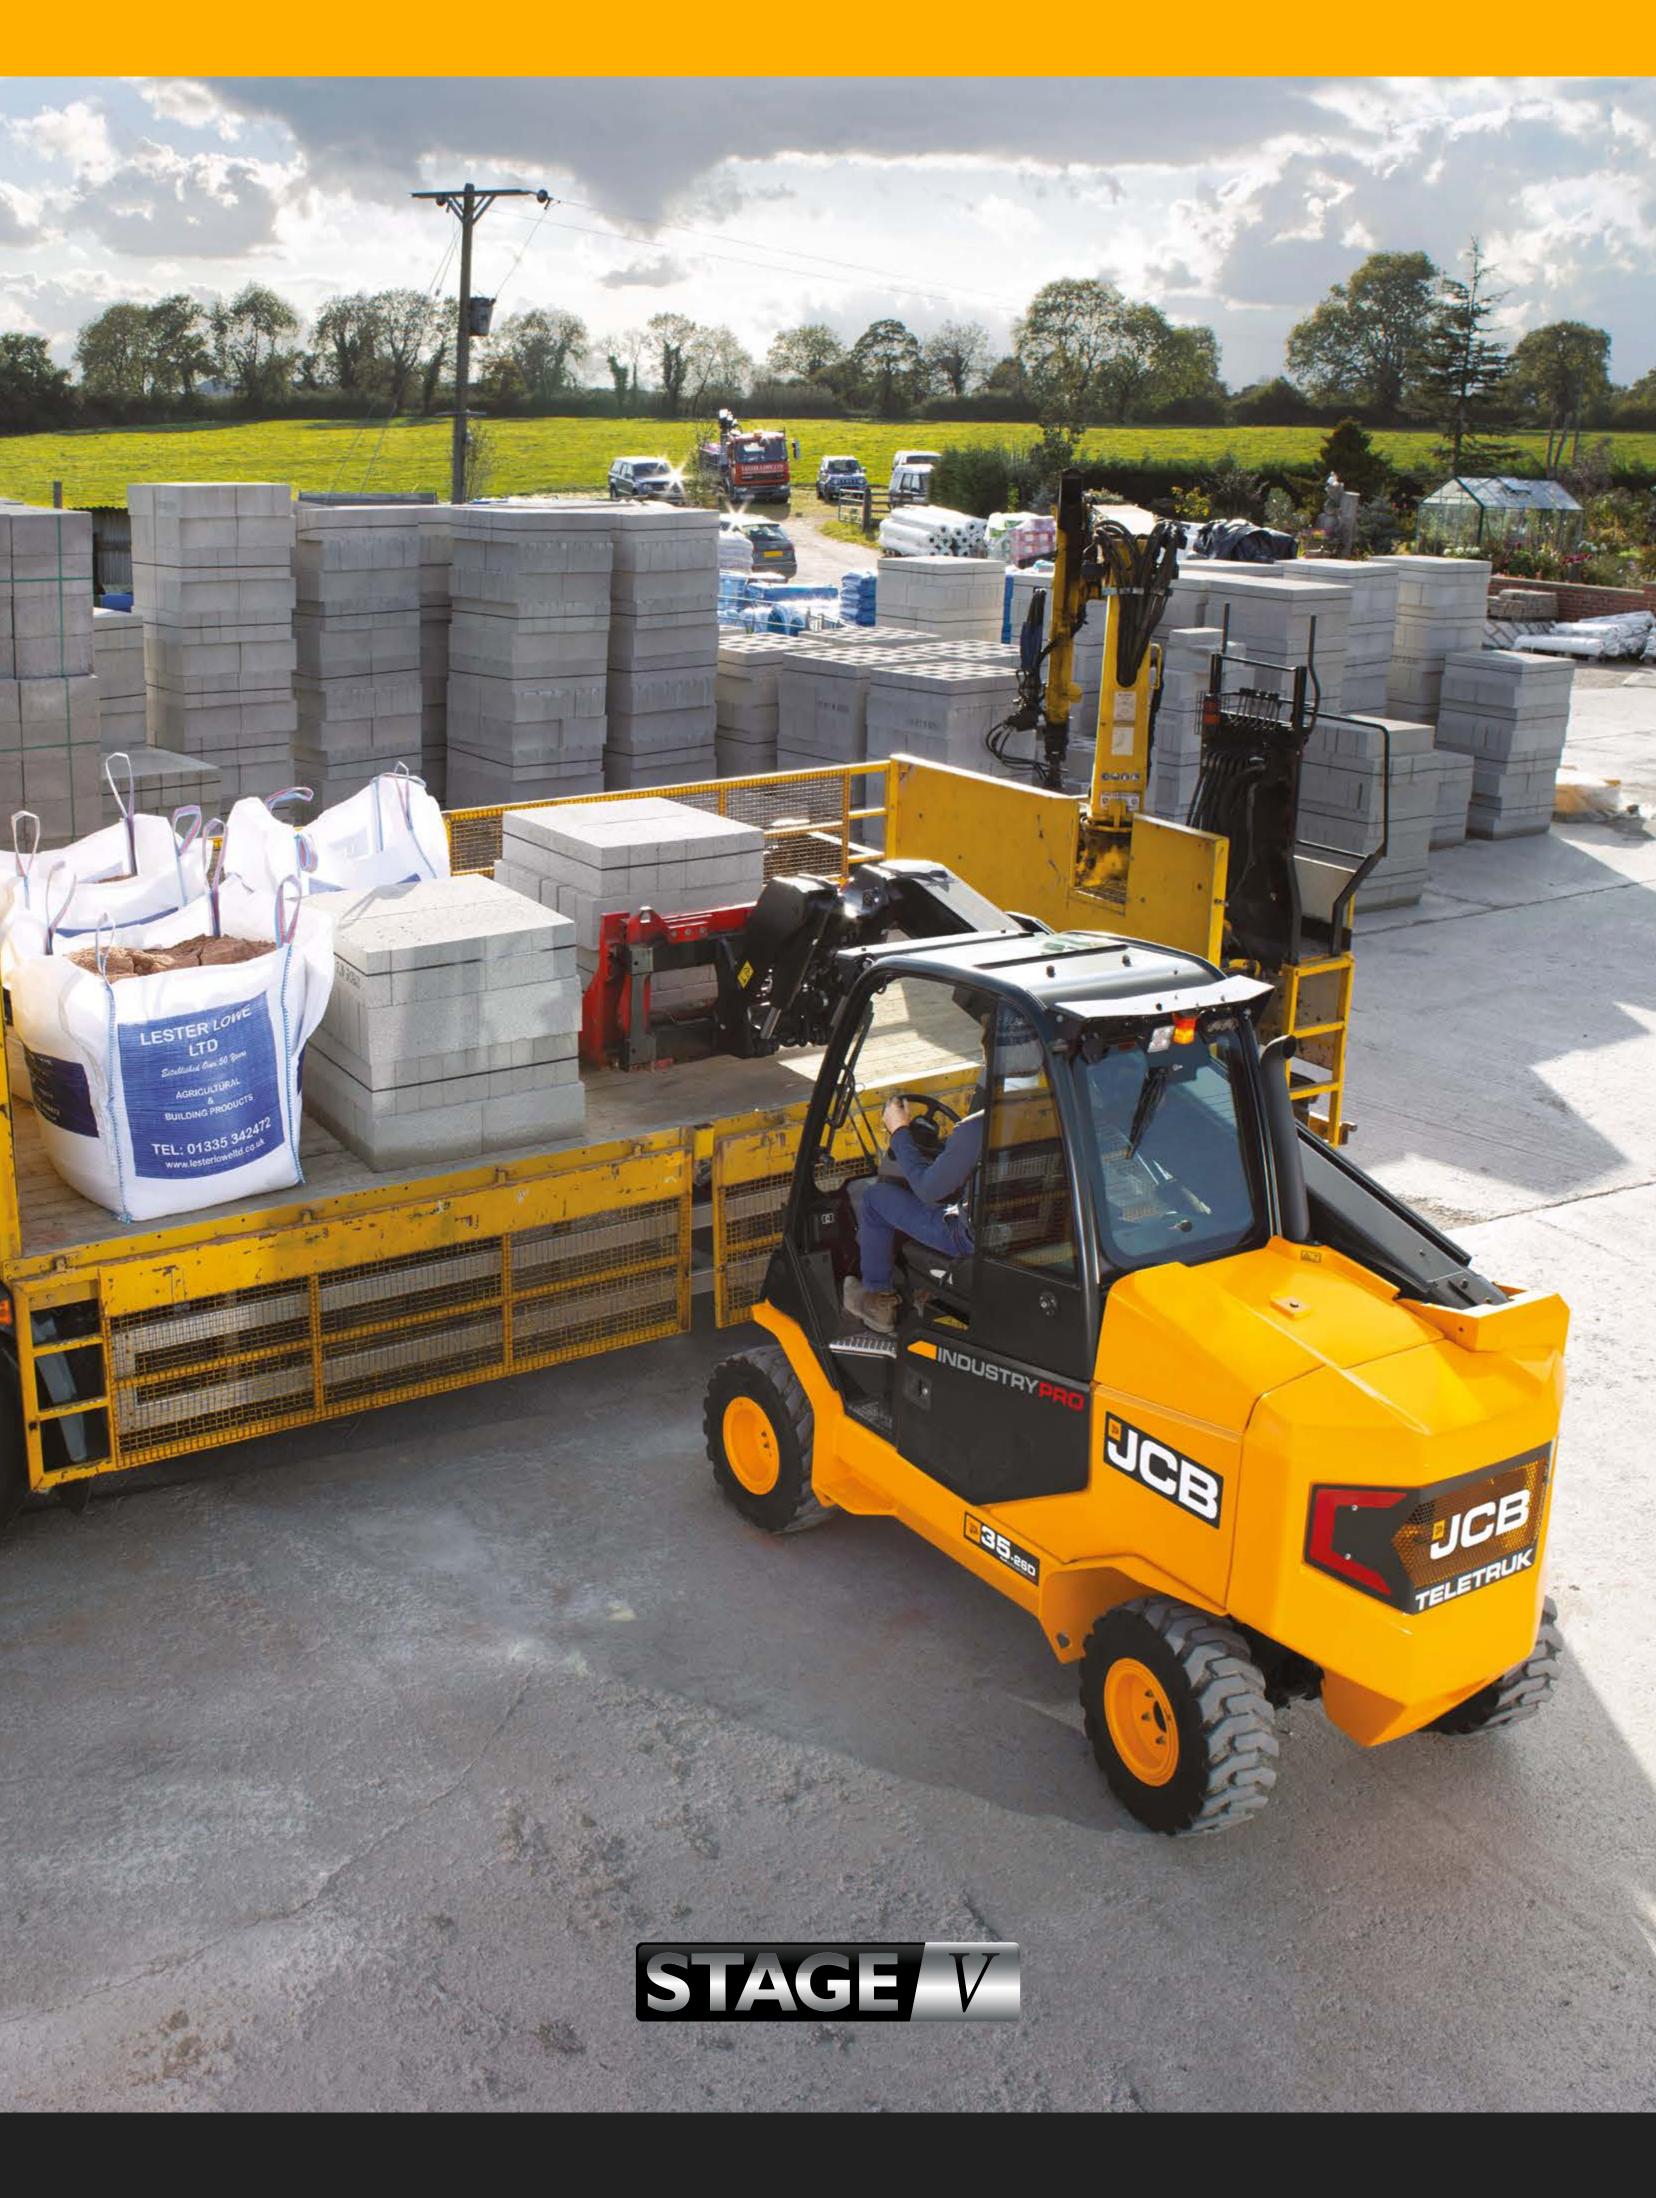

## TELETRUK STAGE V DIESEL RANGE

## SPACE SAVING

Save 70m<sup>2</sup> of space per truck with single side loading. Unique forward reach allows you to load and unload trucks from one side in indoor and outdoor environments, saving valuable space, time and money.

# STAGE V DIESEL TELETRUK

LESTER OWE LTD