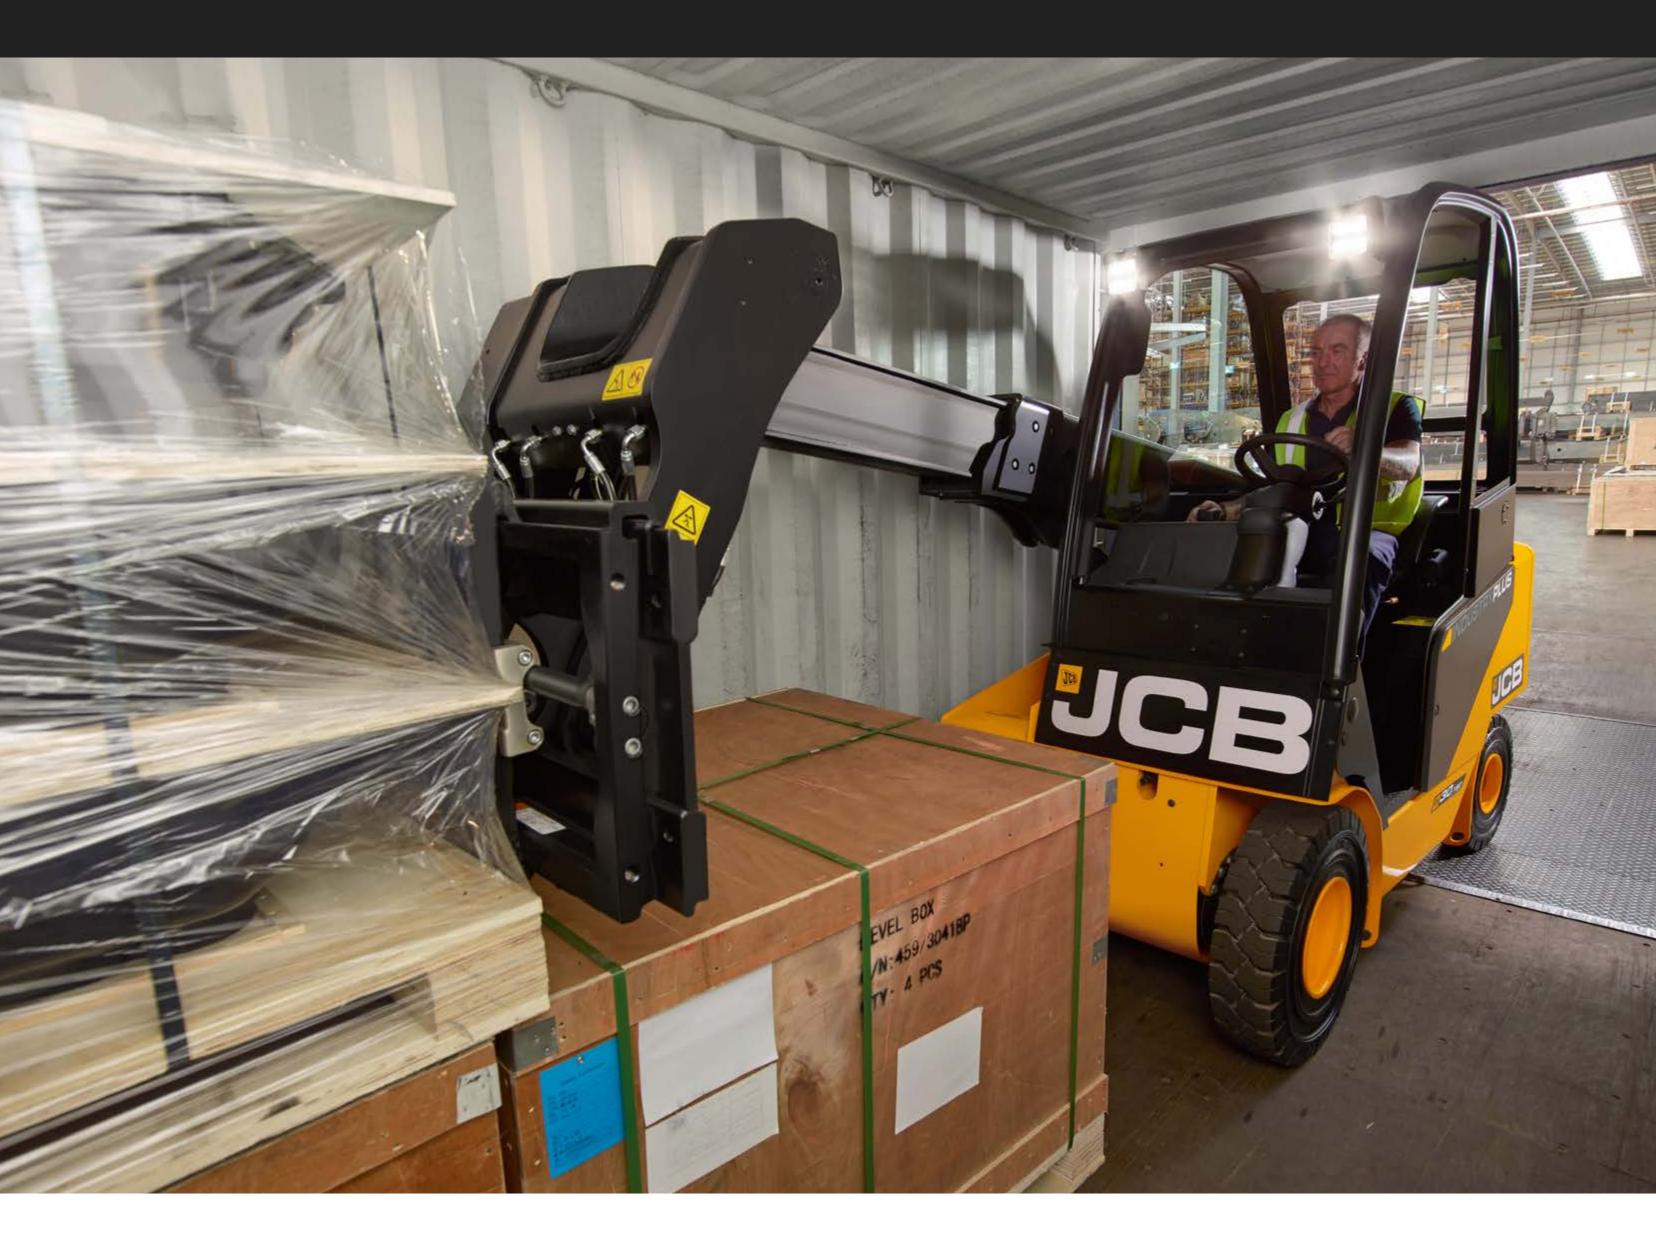

# **REACH FOR GREATER EFFICIENCY.**

The JCB Teletruk's unique boom enables the operator to reach into the second or third row of materials improving efficiency and safety.

#### **COMPLETE VISIBILITY**

The Teletruk's unique side-mounted boom design provides unrivalled 360° visibility for the operator.