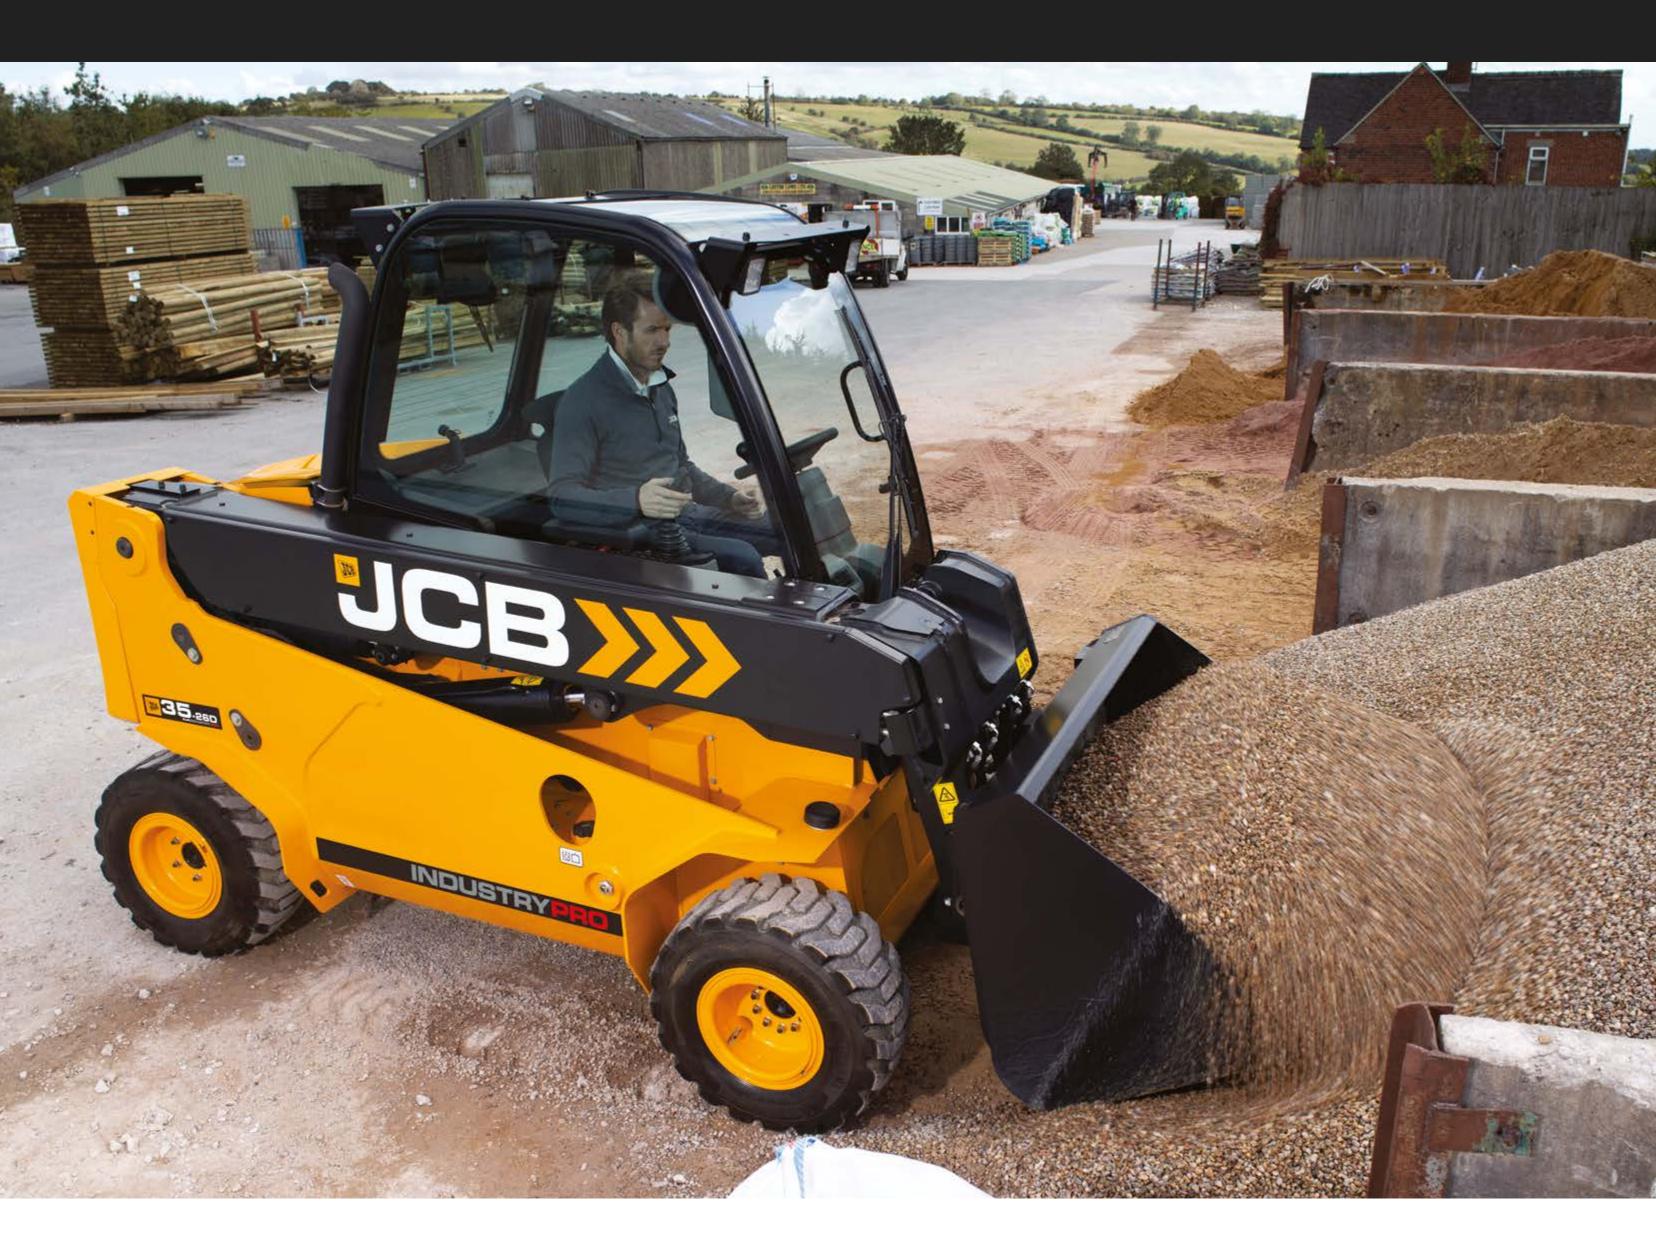

# **REACH FOR GREATER VERSATILITY.**

Four wheel drive delivers four tonnes of tractive effort, to support bucket work, travelling over rough ground and up to 21% gradients.

# **REACH FOR GREATER SAFETY.**

With superb visibility, precision control and unique design features, the Teletruk reaches new heights of safety, making all operators feel in total control.

JCB's load motion control system helps prevent forward tip, for increased on-site safety.