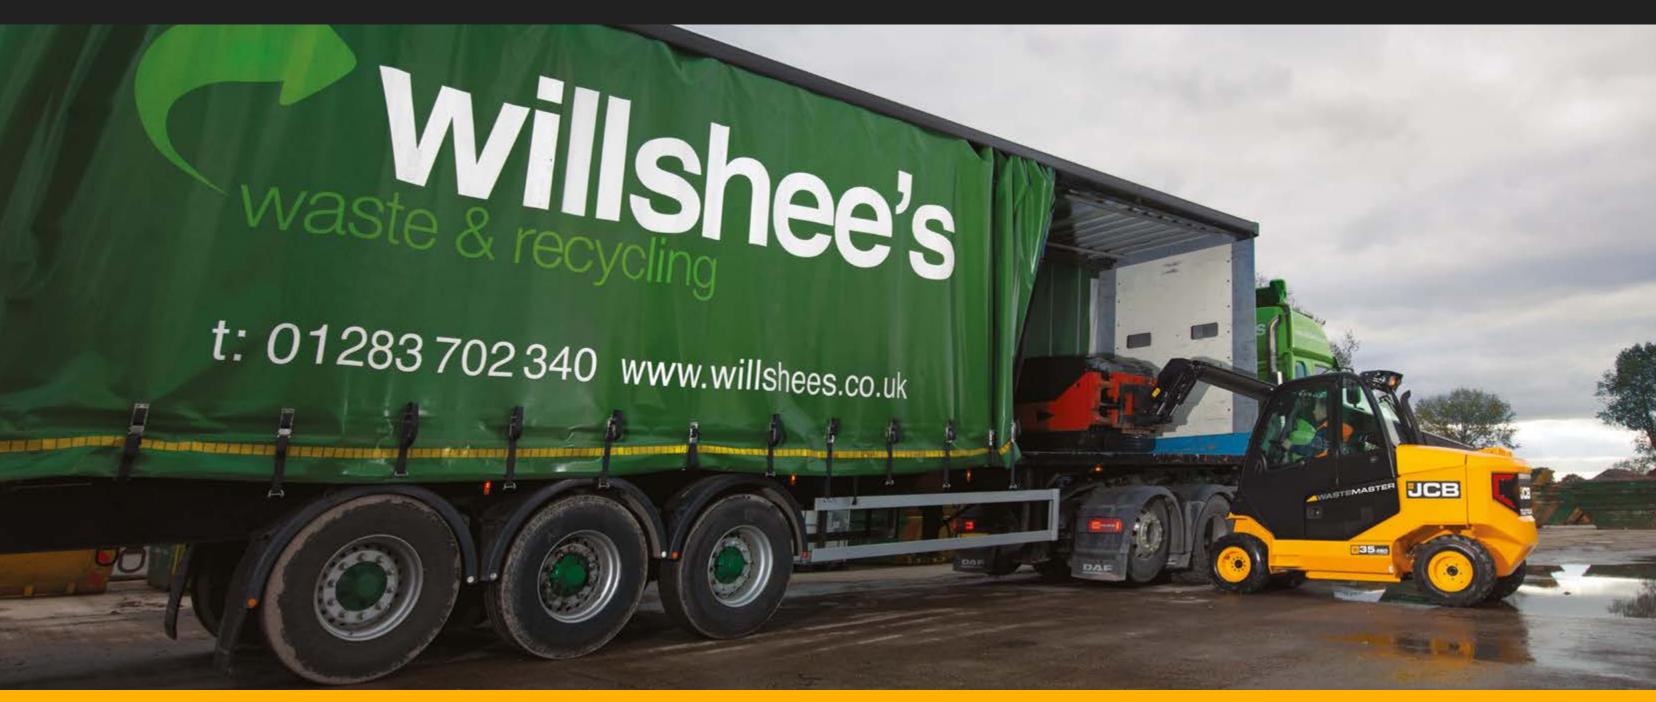

## SPACE SAVING

Save 70m<sup>2</sup> of space per truck with single side loading. Unique forward reach allows you to load and unload trucks from one side in indoor and outdoor environments, saving valuable space, time and money.

# **REACH FOR GREATER EFFICIENCY.**

The JCB Teletruk's unique boom enables the operator to reach into the second or third row of materials improving efficiency and safety.