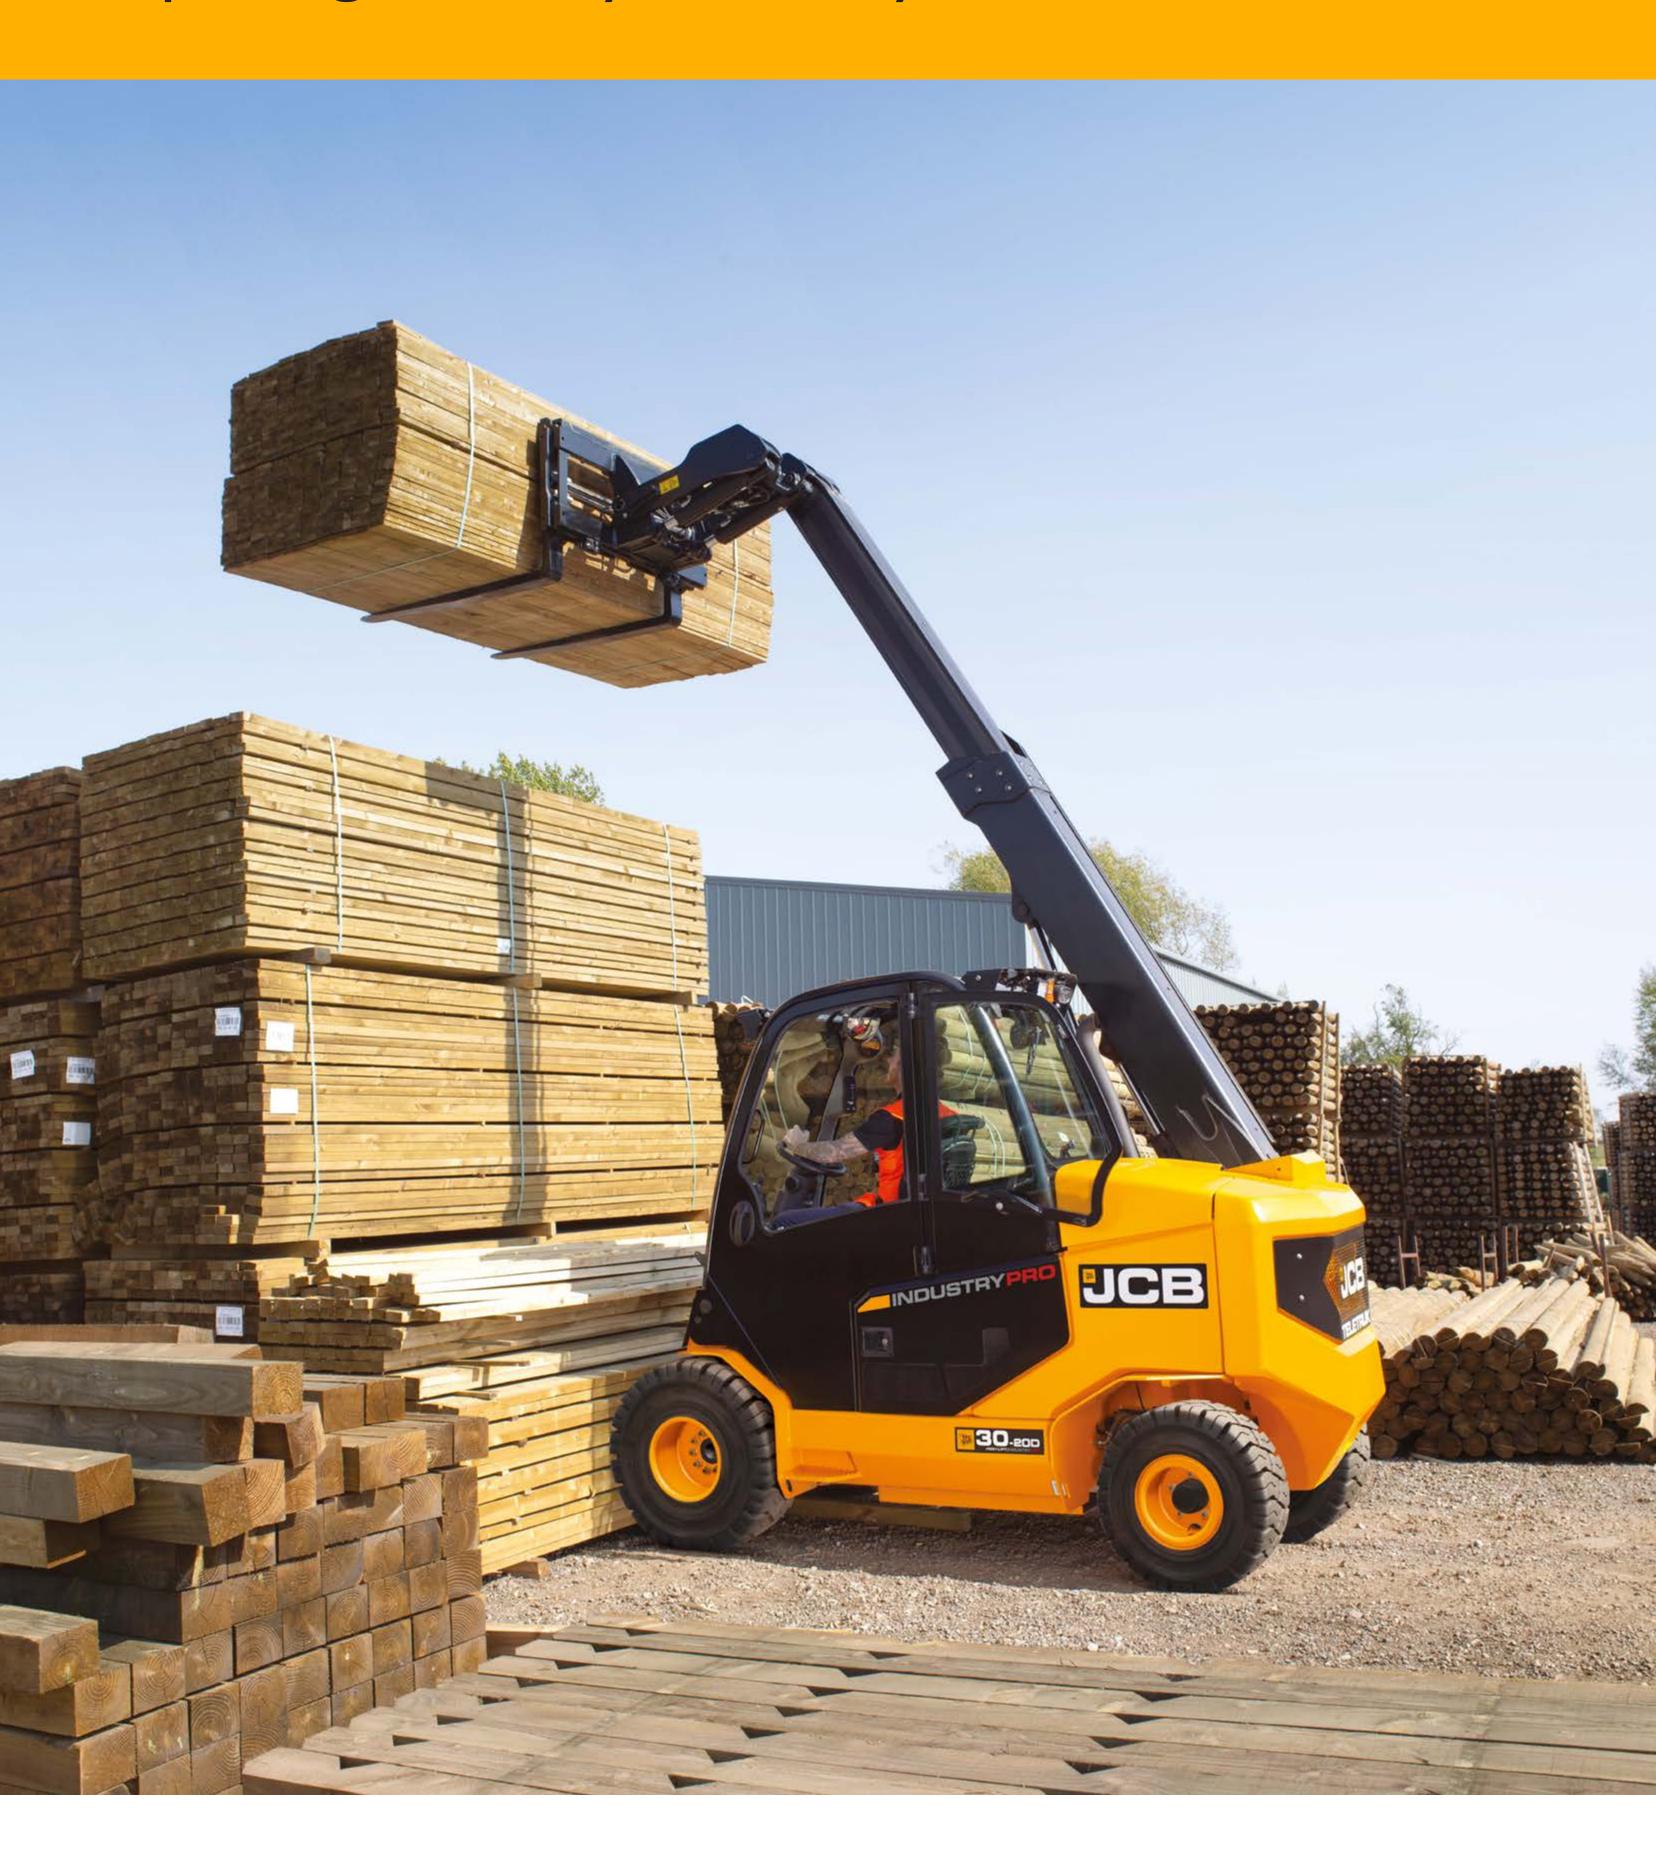

# **REACH FOR GREATER PRODUCTIVITY.**

The Teletruk is designed to make the most of your time and space, with its unique telescopic boom, small turning circle and single side loading.

# **REACH FOR GREATER EFFICIENCY.**

The JCB Teletruk's unique boom enables the operator to reach into the second or third row of materials improving efficiency and safety.

## THE JCB TELETRUK PROVIDES UNRIVALLED FORWARD VISIBILITY, FORWARD REACH

### AND LARGE LIFT CAPACITY.