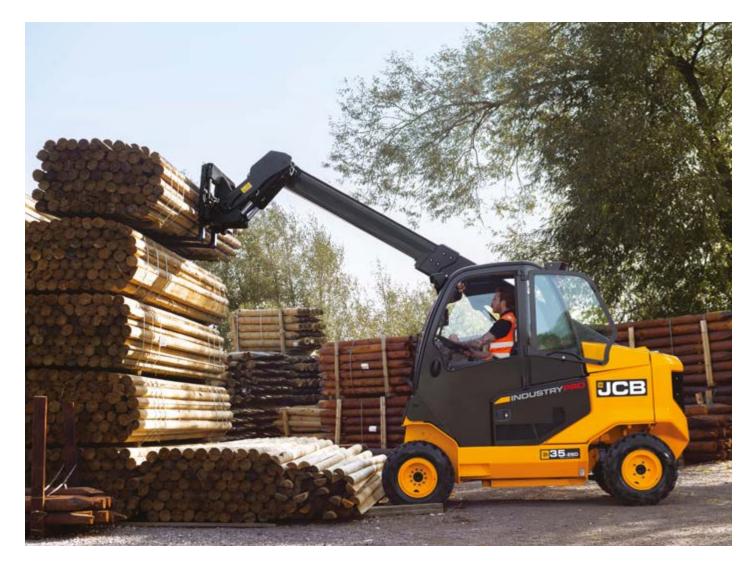

# **REACH FOR GREATER VERSATILITY.**

Four wheel drive delivers four tonnes of tractive effort, to support bucket work, travelling over rough ground and up to 21% gradients.

#### **UNIQUE BENEFITS**

One hundred and eleven degrees of carriage rotation makes handling goods easier and safer.