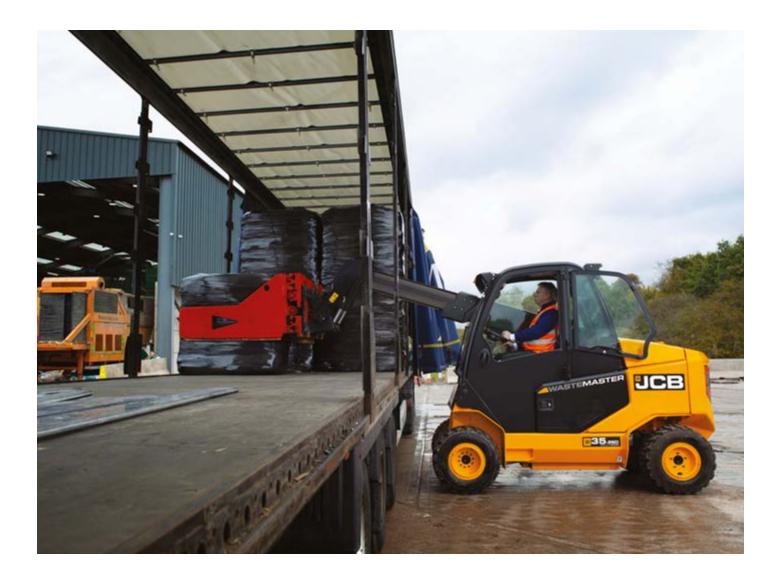

## SPACE SAVING

Save 70m<sup>2</sup> of space per truck with single side loading. Unique forward reach allows you to load and unload trucks from one side in indoor and outdoor environments, saving valuable space, time and money.

# **REACH FOR GREATER EFFICIENCY.**

The JCB Teletruk's unique boom enables the operator to reach into the second or third row of materials improving efficiency and safety.

#### **COMPLETE VISIBILITY**

The Teletruk's unique side-mounted boom design provides unrivalled 360° visibility for the operator.